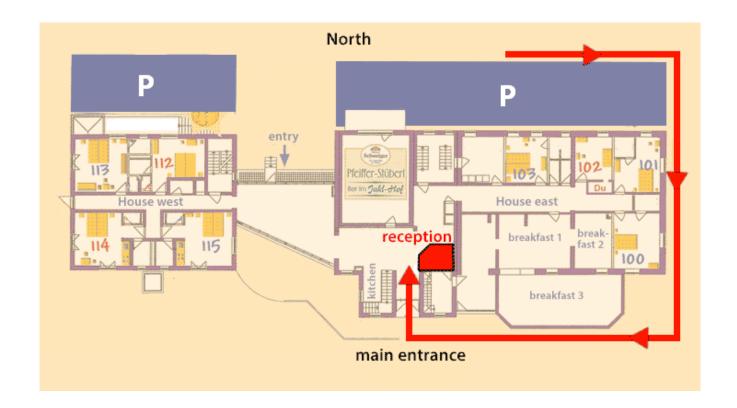

## Parking / check in

Our parking spaces are located on the north side of the building in the inner courtyard. The main entrance and reception are on the opposite side of the building.