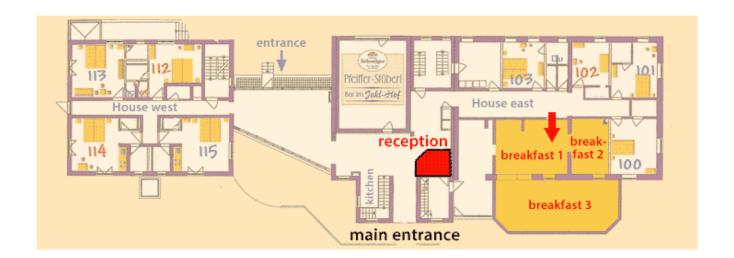

The breakfast rooms are immediately adjacent to the reception. You will find a map of the location below.