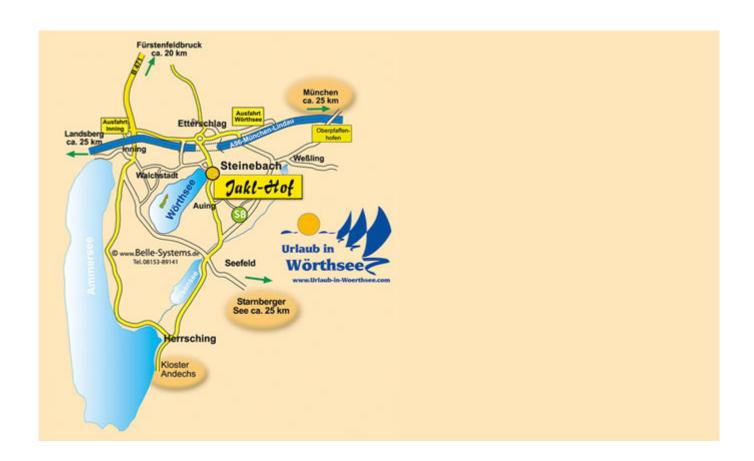

## **Location & Arrival**

The hotel Jakl-Hof is situated at the heart of the **Five Lake District** in Upper Bavaria, only 200 m from the picturesque Lake Wörth. You can reach **Steinebach station** on foot in only seven minutes. From there you can use the S-Bahn (S8) to quickly and comfortably reach the Bavarian capital **Munich** and many other locations. You can also reach Munich in only 20 minutes by car, using for example the nearby BAB 96.

To comfortably plan your arrival by car or public transport simply click on the symbol "Jakl-Hof" on the map on the right and select "Directions to here".

Information about car parks and checking-in can be found under the menu tab "Infos for quests". Center map Traffic Bicycling Transit